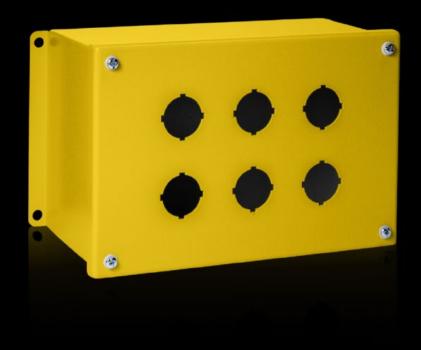

## PB 9817.615 - Pushbutton boxes PB extra deep

The NEMA rated PB series pushbutton box enclosure is designed for indoor use to house pushbuttons, selector switches, and pilot lights. This enclosure protects equipment from dirt, dust, sprayed water, oil, and coolants.

## **Features**

| Model No.                | PB 9817.615                                                                                |
|--------------------------|--------------------------------------------------------------------------------------------|
| Material                 | Carbon steel                                                                               |
| Surface finish           | Housing and cover: Dipcoat primed, powder-coated on the outside, textured paint            |
| Color                    | RAL 1018                                                                                   |
| Supply includes          | Wall mounting bracket Mounting panel: Zinc-plated Cover screws, captive                    |
| Hole diameter            | 30.5 mm                                                                                    |
| Number of holes          | 6                                                                                          |
| Dimensions               | Width: 159 mm  Height: 241 mm  Depth: 121 mm  Width: 6.26 "  Height: 9.49 "  Depth: 4.76 " |
| Protection category NEMA | NEMA 12<br>NEMA 13<br>NEMA 4                                                               |
| Packaging unit           | 1 pc(s).                                                                                   |
| UPC-Code                 | 93583                                                                                      |
|                          |                                                                                            |